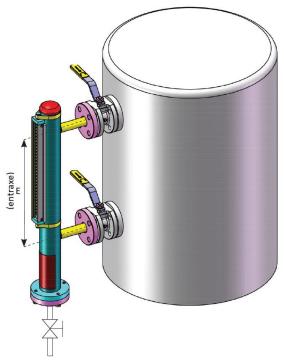

## **FEATURES**

MG 33 magnetic indicators are designed for instant visual indication of the liquid level in a tank. A float equipped with a magnet placed inside the indicator acts by an electromagnetic attraction/repulsion effect on the red and white rollers placed on the outer scale. The red part, corresponding to the liquid level, gives a quick, clear indication of the tank's level.

The electromagnetic operation of the device allows the addition of position contacts or remote-level feedback, enabling control of a pump or valve.

This indicator, which has a standard stainless steel construction with stainless steel flange connections, is ideal for reading the level of boiler feed tanks, chemical storage tanks, or corrosive products.

DN20 flanged PN 16.

<u>Connection centres:</u> 800, 1000, 1200, 1500 mm. Other centre distances or connections on request.

## **ASSEMBLY**

The MG 33 indicator must be installed on the side of the tank to be measured. The tank connection flanges must be aligned perpendicular to the ground. The indicator's connection center distance defines the limit of visibility.

We recommend fitting valves between the indicator and the tank to isolate the device. A bleed valve at a low level can be placed in place of the bleed nut.

Do not dismantle the rail indicator from the bypass tube, if this is not necessary.