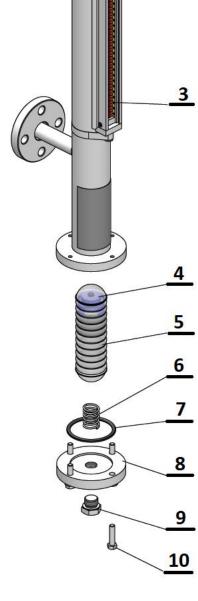

## **CONSTRUCTION**

| N° | Item            | Material                       |
|----|-----------------|--------------------------------|
| 1  | Body            | Stainless steel ASTM A182 F304 |
| 2  | Flanges         | Stainless steel ASTM A182 F304 |
| 3  | Magnetic roller | Aluminum / plastic             |
| 4  | Magnetic disc   | Magnet                         |
| 5  | Float           | Stainless steel                |
| 6  | Float spring    | Resort steel                   |
| 7  | O-ring          | Silicone                       |
| 8  | Purge flange    | Stainless steel ASTM A182 F304 |
| 9  | Purge bolt      | Stainless steel ASTM A182 F304 |
| 10 | Bolt            | Stainless steel ASTM A182 F304 |