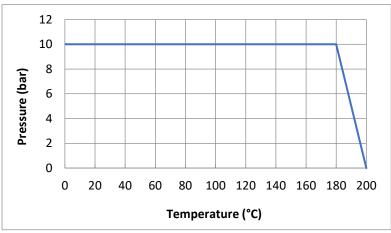

## **LIMITS OF USE**

| Fluid pressure: PS                           | 10 bar       |
|----------------------------------------------|--------------|
| Fluid temperature: TS                        | 0°C / +200°C |
| Fluid density standard stainless steel float | 1 ± %        |
| Optional float fluid density                 | mini 0,88    |