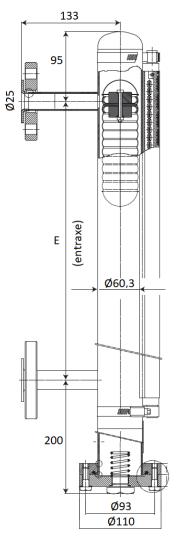

DN20 flanged PN 16.

<u>Connection centres:</u> 800, 1000, 1200, 1500 mm. Other centre distances or connections on request.

# **DIMENSIONS**

Information given as an indication only, and subject to possible modifications

| SECTORIEL S.A.                                        |
|-------------------------------------------------------|
| 45 rue du Ruisseau                                    |
| 38290 SAINT QUENTIN-FALLAVIER – FRANCE                |
| Tél : +33 4 74 94 90 70 - Fax : +33 4 74 94 13 95     |
| www.sectorial.com / courrier · sectorial@sectorial fr |