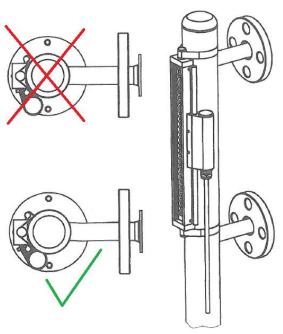

## **ASSEMBLY**

The MG 33 indicator must be installed on the side of the tank to be measured. The tank connection flanges must be aligned perpendicular to the ground. The indicator's connection center distance defines the limit of visibility.

We recommend fitting valves between the indicator and the tank to isolate the device. A bleed valve at a low level can be placed in place of the bleed nut.

Do not dismantle the rail indicator from the bypass tube, if this is not necessary.

If you have to disassemble the indicator, ensure the bypass tube is empty, the float is at the bottom, and all colours are white on the rail indicator during reassembly. (See diagram below).